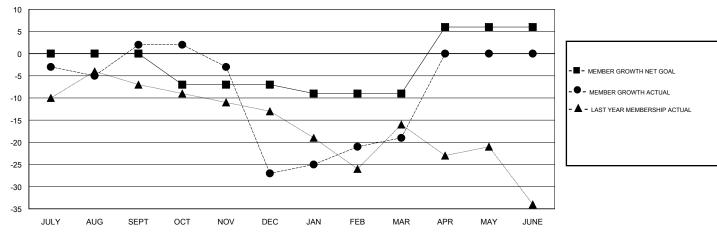

## GOALS AND ACTUAL MEMBERS CUMULATIVE

| DROPPED CLUBS: 1 |        | 14 CLUBS OF 30 ADDED 1 OR MORE<br>NEW MEMBERS | GENDER DISTRIBUTION           MALE         548 (72.11%)           FEMALE         212 (27.89%) |  |  |
|------------------|--------|-----------------------------------------------|-----------------------------------------------------------------------------------------------|--|--|
| DROPPED MEMBERS  |        |                                               | Women Percentage Fiscal Year Goal: 30%                                                        |  |  |
| DECEASED         | 7<br>2 | CLICK HERE FOR CUMULATIVE                     | TOTAL FAMILY UNIT MEMBERS                                                                     |  |  |
| OTHER 47         |        | MEMBERSHIP DATA                               | FAMILY MEMBERS PAYING HALF                                                                    |  |  |
| TOTAL            | 56     |                                               | Bolls                                                                                         |  |  |